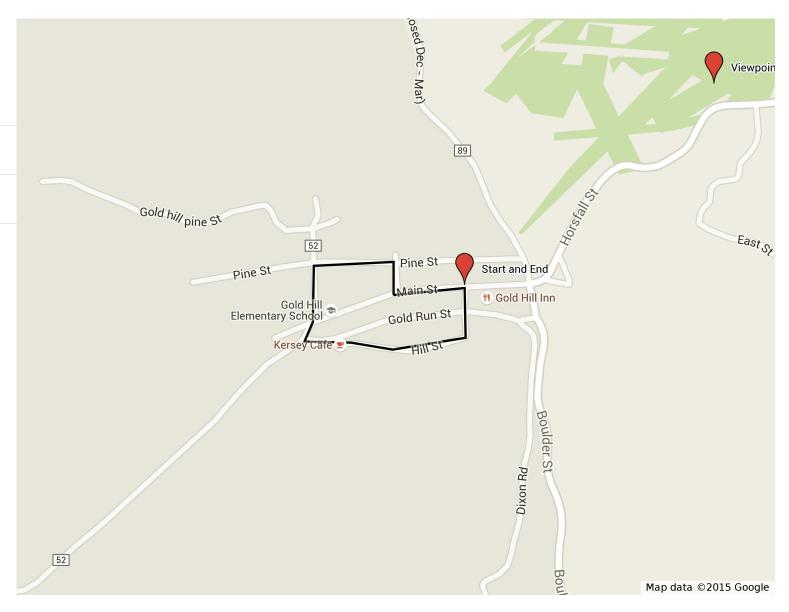

## Gold Hill Walk (0.5 miles)

## Short Escapes, Boulder County, CO

**♥** Viewpoint of Continental Divide

Start and End

Viewpoint: When coming to Gold Hill from Boulder, just before descending into the town, you can pull off on to dirt shoulders on either side of the road and walk a short distance to the northwest to a breathtaking view of the Continental Divide. Please respect nearby private property.

Walk Notes: Gold Hill is tiny. This short walk is easily extended by roaming around the side streets of this remarkably intact former gold mining town in a scenic valley. You can dine and/or get drinks at the historic Gold Hill Inn.